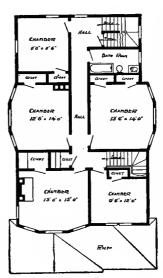

Design No. 2003

First Floor Plan

Second Floor Plan

#### Size: Width, 19 feet 10 inches; length, 38 feet, exclusive of porches

Blue prints consist of basement plan; first and second floor plans; front, two side elevations; wall sections and all necessary interior details. Specifications consist of about twenty pages of typewritten matter.

Full and complete working plans and specifications of this house will be furnished for \$5.00. Cost of this house is from about \$2,550,00 to about \$2,800.00, according to the locality in which it is built.